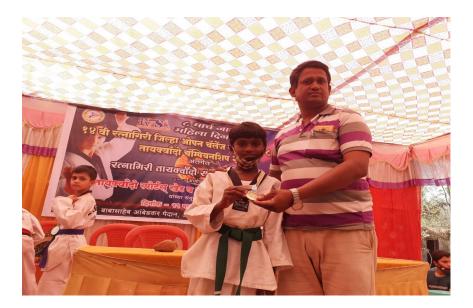

### • Taekwondo:-

On 12<sup>th</sup> March 2021, District Level School games taekwondo Competition was held at Khed, Dist-Ratnagiri.

06 Students from the school participated in the competition including

| Sr. No | Sub-Junior         | Std | Weight C | Medal  |
|--------|--------------------|-----|----------|--------|
| 1      | Om Shamji Patel    | 4th | U-50Kg   | Silver |
| 2      | Deep P.Saitavdekar | 5th | U-27Kg   | Gold   |

# 1) Om Shamji Patel

#### 2) Deep P. Saitavdekar