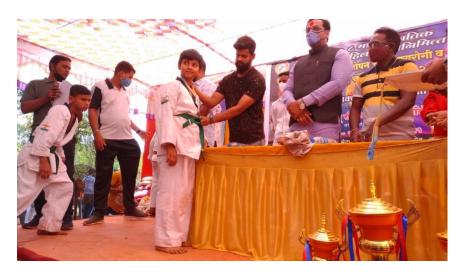

### • Taekwondo:-

On 12<sup>th</sup> March 2021, District Level School games taekwondo Competition was held at Khed, Dist-Ratnagiri.

06 Students from the school participated in the competition including

| Sr. No | Sub-Junior         | Std | Weight C | Medal  |
|--------|--------------------|-----|----------|--------|
| 1      | Om Shamji Patel    | 4th | U-50Kg   | Silver |
| 2      | Deep P.Saitavdekar | 5th | U-27Kg   | Gold   |

# 1) Om Shamji Patel

#### 2) Deep P. Saitavdekar